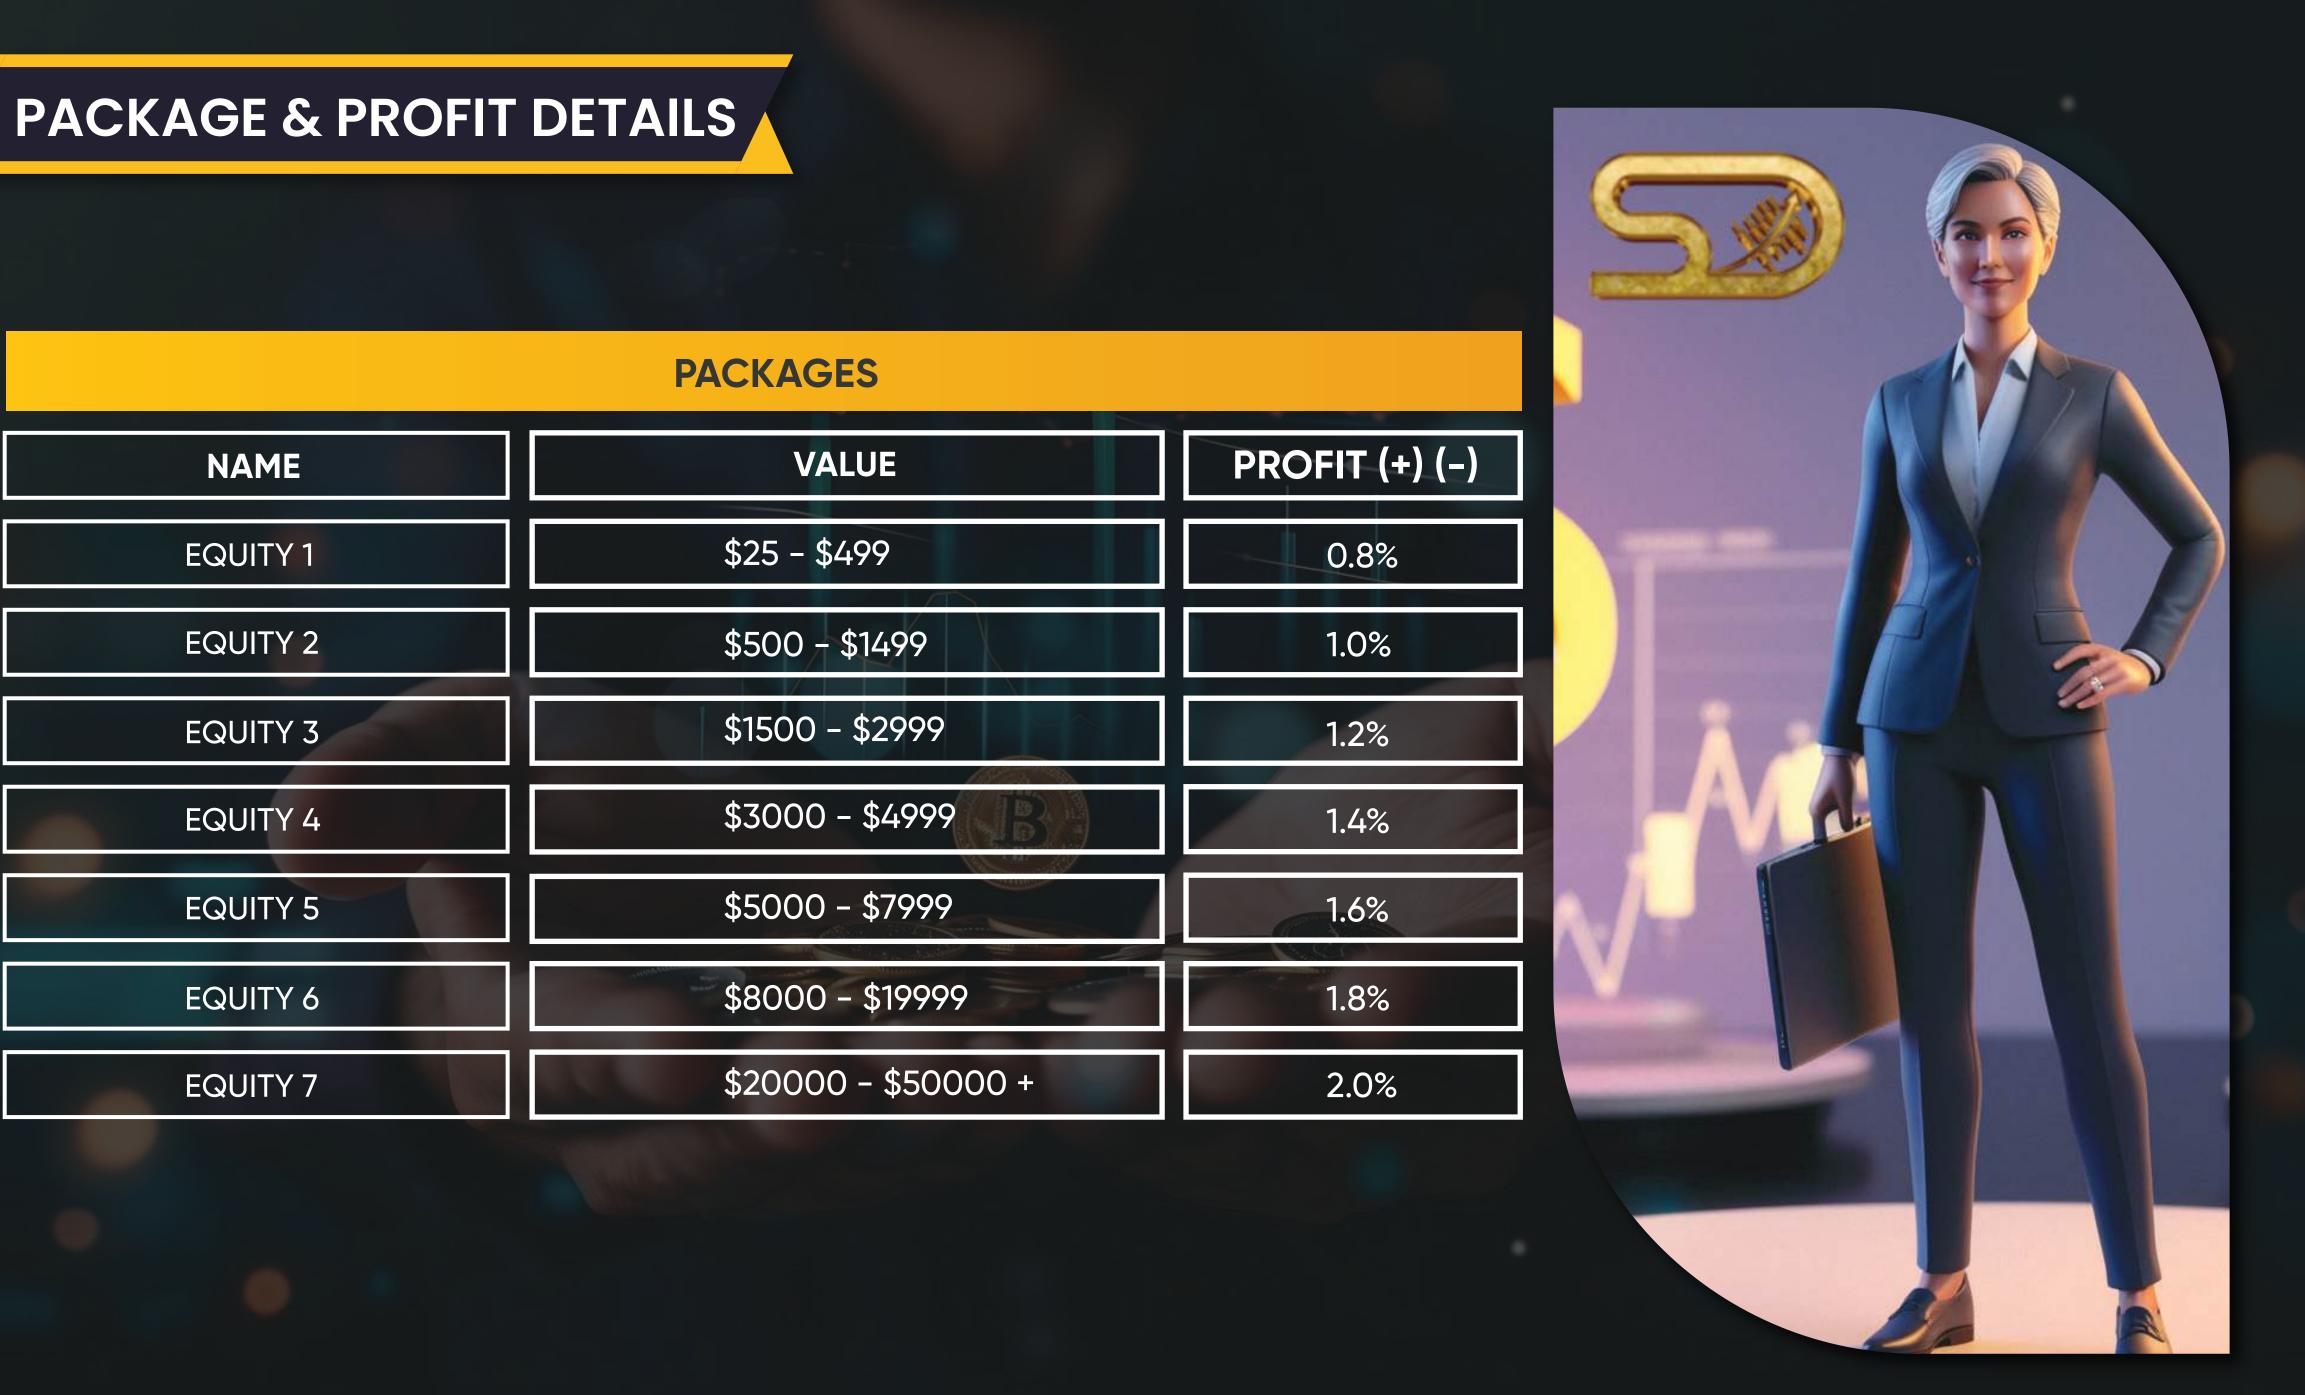

# MISSION OF SD FINANCE

Our mission is to provide professional grade trading to the online Forex trader in global, without complicated account structures and catches. We are an ECN Forex broker focusing heavily on a fast execution experience and low cost trading. We welcome all trading styles and apply a \$25 USD minimum account size.